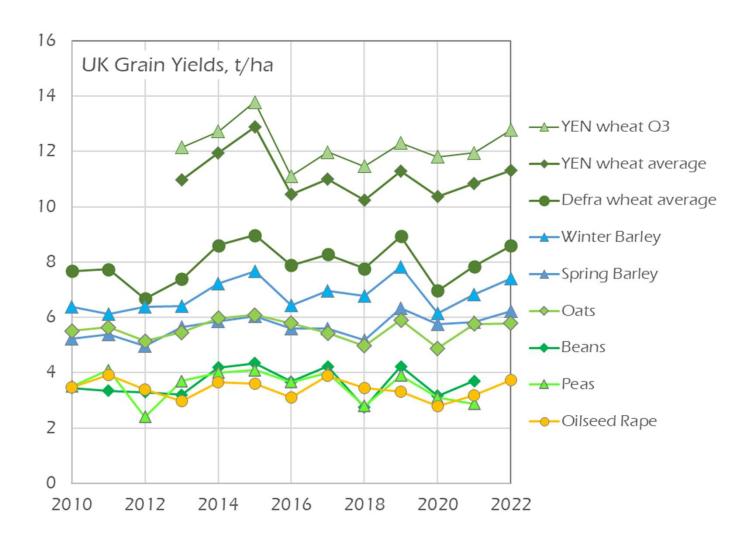

### **National yields**

- Better than expected
  - Only Oats did not increase from 2021