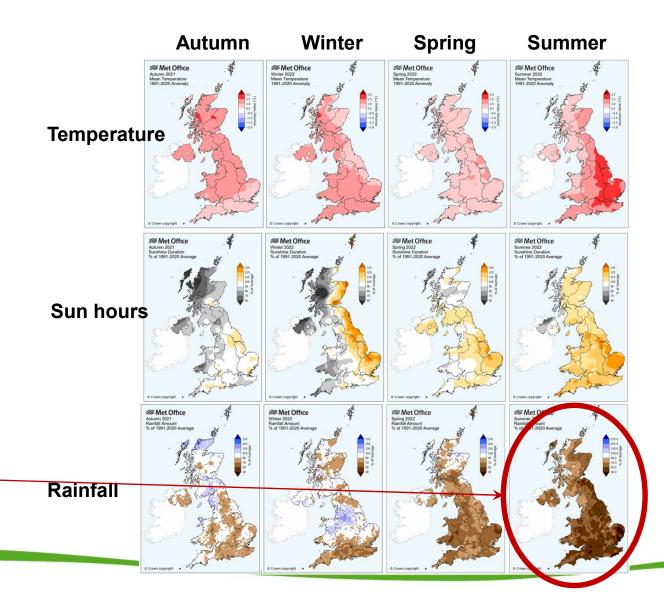

# The 2022 growing season

Met Office anomalies compared to 1991-2020:

■ WARM ... or even HOT

BRIGHT

■ & DRY