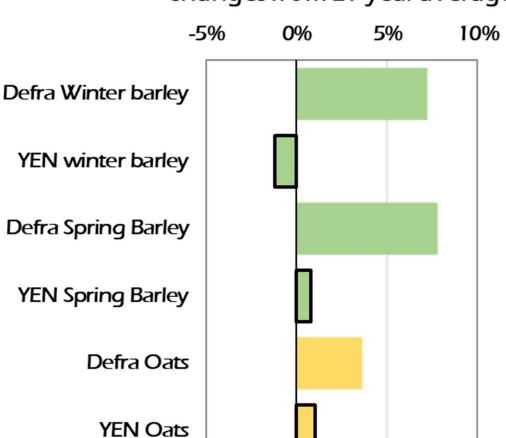

### **National yields**

- Better than expected
  - Only Oats did not increase from 2021