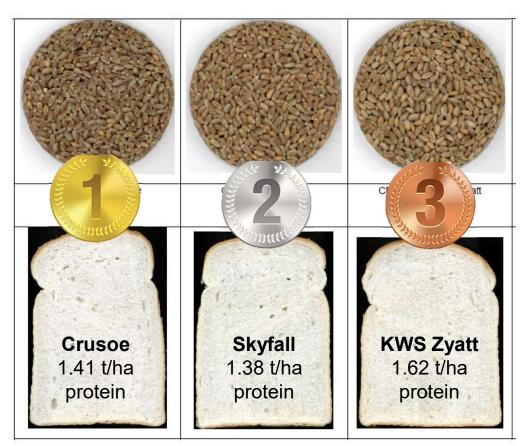

#### Milling Wheat Quality .. a low protein year

- 20 entries of which 18 entries accepted
  - >12% protein, >76 kg/hl, & >250s HFN
  - Protein yields from 0.8 to 1.6 t/ha
- **Top 10 finalists**: >1.1 t/ha protein, tested
  - SKCS hardness index
  - Small-scale milling extraction rate
  - Flour water absorption
  - Dough quality .. R/E extensograph
  - Chorleywood Breadmaking Test AND
  - 800g 'Open Top' Breadmaking Test
    - ... Loaf volume & quality
    - ... Crumb structure, texture & colour.