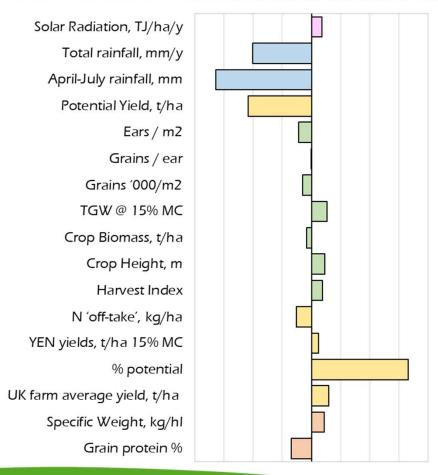

#### Wheat YEN: 2022

#### 2022 changes from 9-year YEN average

-40%-30%-20%-10% 0% 10% 20% 30% 40%