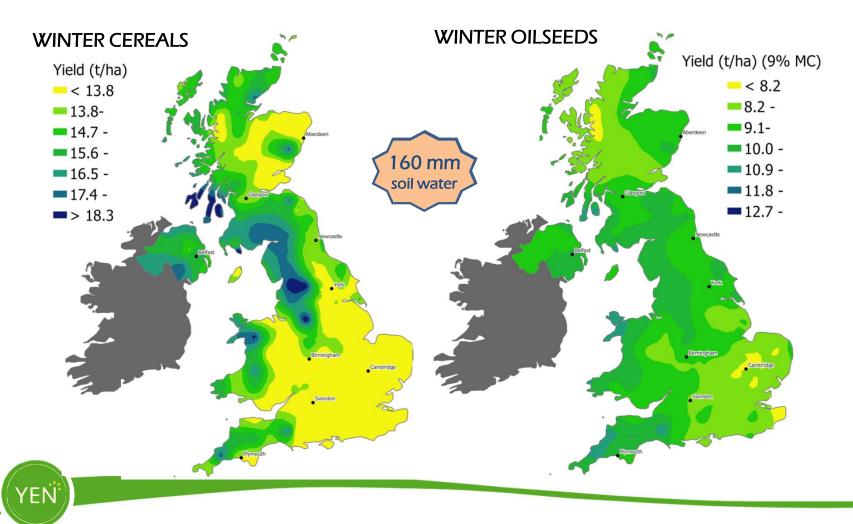

# **YEN Competitions 2022**

Roger Sylvester-Bradley



# The 2022 growing season

Met Office anomalies compared to 1991-2020:

■ WARM ... or even HOT

BRIGHT

■ & DRY





#### 2022 Potential autumn-sown Yields



### **National yields**



- Better than expected
  - Only Oats did not increase from 2021



#### Wheat YEN: 2022

#### 2022 changes from 9-year YEN average

-40%-30%-20%-10% 0% 10% 20% 30% 40%







#### Milling Wheat Quality .. a low protein year



- 20 entries of which 18 entries accepted
  - >12% protein, >76 kg/hl, & >250s HFN
  - Protein yields from 0.8 to 1.6 t/ha
- **Top 10 finalists**: >1.1 t/ha protein, tested
  - SKCS hardness index
  - Small-scale milling extraction rate
  - Flour water absorption
  - Dough quality .. R/E extensograph
  - Chorleywood Breadmaking Test AND
  - 800g 'Open Top' Breadmaking Test
    - ... Loaf volume & quality
    - ... Crumb structure, texture & colour.







#### changes from LT-year average







#### changes from YEN 5-year average

-30%